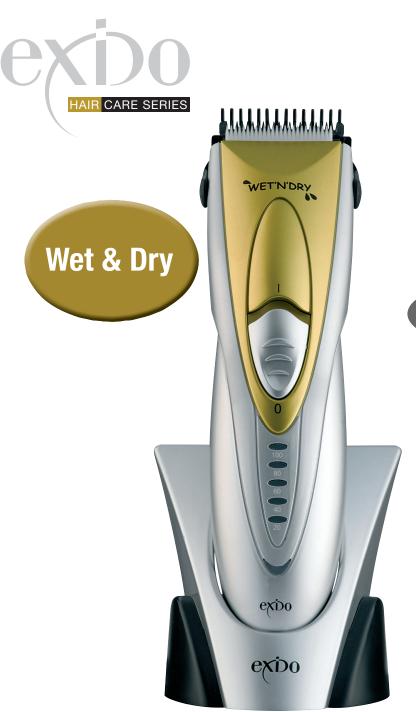

## 238-002 Rechargeable hairtrimmer

- To be used on both wet and dry hair
- Rinse under running water
- 6 attachment combs (mm 2/6/9/12/16/blending comb)
- Ceramic and titanium blades ensure a super sharp precision cut
- LED indicators showing 5 levels of battery capacity from 20 to 100%
- Automatic cut off after 12 hours'charging
- Including scissors, barber comb, moustache comb cleaning brush, charging base and adapter

## product specifications:

 art. no.:
 238-002

 color:
 silver/gold

 product meas. (HxWxD):
 19,8 x 7 x 7,4 cm

 gift box meas. (HxWxD):
 16,5 x 11,0 x 27,7 cm

 netto weight:
 0,172 kg

 gross weight:
 0,584 kg